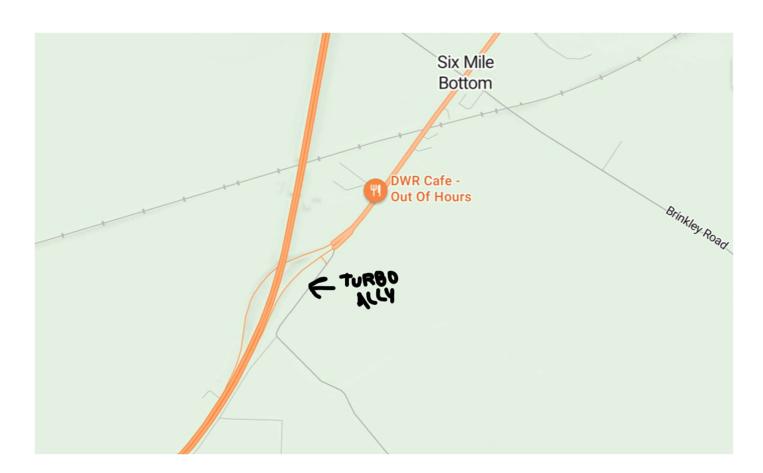

# Alan Rochford & Val Hester memorial Incorporating the inaugural VTTA Open road circuit championships

COURSE E33/30 - SATURDAY 13th MAY - STARTS AT 14:01

HQ is Westley Waterless Village Hall, Main Street, Cambridge, CB8 0RQ. There is limited parking at the HQ, there is plenty of parking at 'Turbo Ally' just outside Six Mile Bottom, see map below.

## **Turbo Ally**

For those that are not familiar with 'Turbo Ally' this may help, it's just off the A1304 just before the slip road to the A11, there is ample parking on the grass verges, please don't park between this lane & Six Mile Bottom. It is approx 4 miles from the HQ and only about a mile to the start.